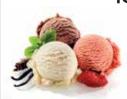

#### ICE CREAM

Choose from three scoops of vanilla, chocolate or strawberry ice cream.**D** 

£5.90