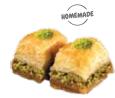

#### BAKLAVA -

Layers of crispy filo pastry with finely chopped pistachios and sweetened with syrup.
Served with vanilla ice cream. **NDE** 

£5.90