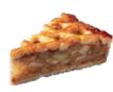

#### LATTICE APPLE PIE -

A butter pastry deep dish pie filled with apples and sultanas, finished with a butter pastry lattice lid and apricot alaze.*NDE* 

£5.90