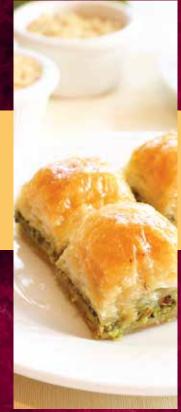

#### BAKLAVA -

Layers of crispy filo pastry with finely chopped pistachios and sweetened with syrup.
Served with vanilla ice cream. **NDE** 

£5.90